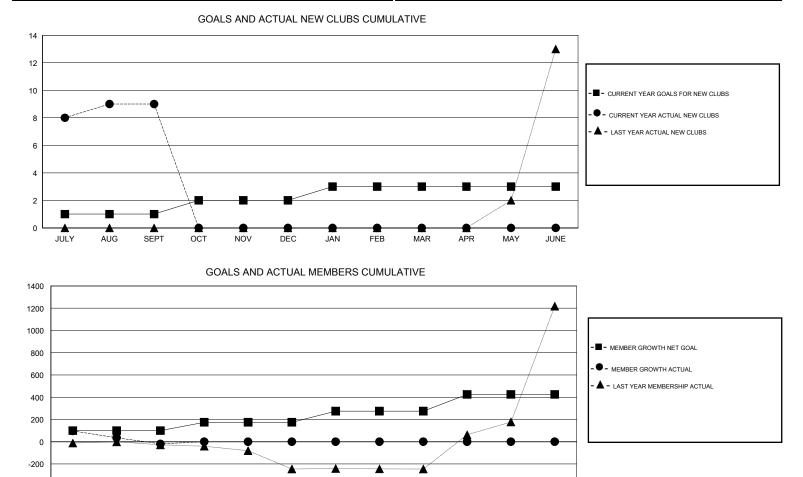

## District 3232B1

Results as of: 9/30/2019

| GMT:          |               | L           | OCATION INDIA |                       |                           |                         | GMT CA                                             |  |
|---------------|---------------|-------------|---------------|-----------------------|---------------------------|-------------------------|----------------------------------------------------|--|
| Clubs         |               |             |               | Members               |                           |                         |                                                    |  |
|               | RESULTS FOR   | R 2019-2020 |               | RESULTS FOR 2019-2020 |                           |                         |                                                    |  |
| QUARTER       | NEW CLUB GOAL | NEW CLUBS   | DROPPED CLUBS | QUARTER               | MEMBER GROWTH NET<br>GOAL | MEMBER GROWTH<br>ACTUAL | DROPPED<br>MEMBERS ACTUAL<br>(including transfers) |  |
| JULY/AUG/SEPT | 1             | 9           | 0             | JULY/AUG/SEPT         | 100                       | 193                     | 205                                                |  |
| OCT/NOV/DEC   | 1             | 0           | 0             | OCT/NOV/DEC           | 75                        | 0                       | 0                                                  |  |
| JAN/FEB/MAR   | 1             | 0           | 0             | JAN/FEB/MAR           | 100                       | 0                       | 0                                                  |  |
| APR/MAY/JUNE  | 0             | 0           | 0             | APR/MAY/JUNE          | 150                       | 0                       | 0                                                  |  |